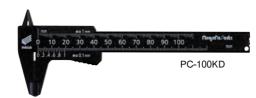

## プラスチックノギス快段目盛 軽快

気軽に使えるプラスチック製! 読み間違いを防ぐ、新設計の階段状目盛。

マグネット付

目盛部分にシールを貼ってカスタマイズ可能

#### ■材質 ●ポリカーボネート

- ■特長 ●本尺は1mm単位の目盛が見やすい、階段状目盛
  - ●細かい数値が不要な時に便利な1mm読みバーニヤ付
  - ●用途に合わせて目盛をカスタマイズできる 白無地シール付
  - ●収納・携帯に便利な、マグネット&ストラップ穴付

| 品       | 番    | 最大測定長<br>(mm) | 最小読取値<br>(mm) | 器差<br>(mm) | デプス<br>バー | 質量<br>(g) | 標 準<br>小売価格 | JAN<br>(4975846 |
|---------|------|---------------|---------------|------------|-----------|-----------|-------------|-----------------|
| PC-70KD |      | 70            | 0.1 • 1       | ±0.2       | 有         | 8         | 700円        | 664753          |
| PC-1    | 00KD | 100           | 0.1 • 1       | ±0.2       | 有         | 19        | 750円        | 664760          |