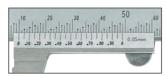

## SK Migala Seiki

読み間違いを防ぐ、新設計の階段状目盛! 副尺の表示も見直し、直読しやすくなりました。

#### ■材質 ●ステンレス

- ■特長 ●本尺は1mm単位の目盛が見やすい、階段状目盛
  - ●数値を瞬時に把握できる、連続追い数字+2mm点
  - ●副尺目盛を小数点付にすることで、本尺と合わせ て直読しやすくなりました
  - ●本尺の数字カラータイプで、視認性、デザイン性 を向上させました(GVC-15KDS)

直読しやすい副尺目盛

|   | 品     | 番    | 最大測定長<br>(mm) | 最小読取値<br>(mm) | 器差<br>(mm) | デプスバー | 質 量<br>(g) | 標 準<br>小売価格 | JAN<br>(4975846) |
|---|-------|------|---------------|---------------|------------|-------|------------|-------------|------------------|
| Г | GVC-1 | 5KD  | 150           | 0.05          | ±0.05      | 有     | 140        | 5,900円      | 041585           |
|   | GVC-2 | 0KD  | 200           | 0.05          | ±0.05      | 有     | 200        | 7,900円      | 041592           |
| Г | GVC-3 | 0KD  | 300           | 0.05          | ±0.08      | 有     | 380        | 13,000円     | 041608           |
|   | GVC-1 | 5KDS | 150           | 0.05          | ±0.05      | 有     | 140        | 8,500円      | 041578           |
|   | GVC-1 | 5KDS | 150           | 0.05          | ±0.05      | 有     | 140        | 8,500円      | 041578           |