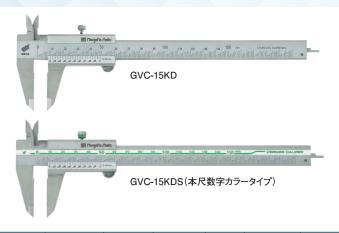

# 進化する目盛

**CALIPER** series

快段目盛ノギス

## SK Migala Seiki

読み間違いを防ぐ、新設計の階段状目盛! 副尺の表示も見直し、直読しやすくなりました。

#### ■材質 ●ステンレス

- ■特長 ●本尺は1mm単位の目盛が見やすい、階段状目盛
  - ●数値を瞬時に把握できる、連続追い数字+2mm点
  - ●副尺目盛を小数点付にすることで、本尺と合わせ て直読しやすくなりました
  - ●本尺の数字カラータイプで、視認性、デザイン性 を向上させました(GVC-15KDS)

直読しやすい副尺目盛

|   | 品     | 番    | 最大測定長<br>(mm) | 最小読取値<br>(mm) | 器差<br>(mm) | デプスバー | 質 量<br>(g) | 標 準<br>小売価格 | JAN<br>(4975846) |
|---|-------|------|---------------|---------------|------------|-------|------------|-------------|------------------|
| Г | GVC-1 | 5KD  | 150           | 0.05          | ±0.05      | 有     | 140        | 5,900円      | 041585           |
|   | GVC-2 | 0KD  | 200           | 0.05          | ±0.05      | 有     | 200        | 7,900円      | 041592           |
| Г | GVC-3 | 0KD  | 300           | 0.05          | ±0.08      | 有     | 380        | 13,000円     | 041608           |
|   | GVC-1 | 5KDS | 150           | 0.05          | ±0.05      | 有     | 140        | 8,500円      | 041578           |
|   | GVC-1 | 5KDS | 150           | 0.05          | ±0.05      | 有     | 140        | 8,500円      | 041578           |