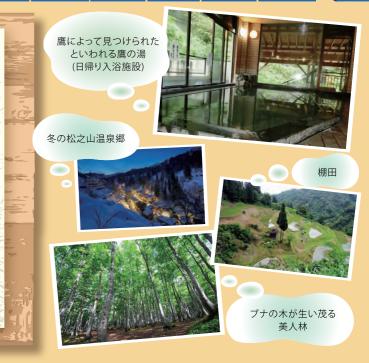

## 「松之山温泉 編

第3回目の『いい湯だな 新潟県温泉巡り』は、十日町市にある「松之山温 泉」をご紹介します。

松之山温泉は、今から700年ほど前の明朝時代、一羽の鷹が舞い降りて 傷ついた羽を休めているのを木こりが見つけ、そこにコンコンと沸く熱泉を 発見したという伝説が残っています。この古くからある源泉の泉質は、塩を 採ったというほど塩分が強い塩化物泉で、冬でも湯冷めせず、その薬効の高 さから有馬・草津と並び日本三代薬湯と呼ばれています。

いかにも温泉街!!というような賑わいはありませんが、松之山には温泉の 他にも棚田や、ブナが生い茂る美人林といった、美しい日本の原風景を見るこ とができます。

またこれからの季節は、水面に青空の写る美しい棚田の様子や、鮮やかな 緑に包まれた美人林を楽しむこともできます。

美人林の中は、周辺より気温が2℃低いともいわれていますので、温泉に つかり温まり、美人林で爽やかな風を感じてみてはいかがでしょうか。

【効能】

きりきず・やけど・慢性皮膚病・虚弱児童・冷え症・慢性婦人病など