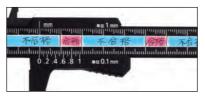

## SK Migala Seiki

読み間違いを防ぐ、新設計の階段状目盛! 副尺の表示も見直し、直読しやすくなりました。

#### ■材質 ●ステンレス

- ■特長 ●本尺は1mm単位の目盛が見やすい、階段状目盛
  - ●数値を瞬時に把握できる、連続追い数字+2mm点
  - ●副尺目盛を小数点付にすることで、本尺と合わせ て直読しやすくなりました
  - ●本尺の数字カラータイプで、視認性、デザイン性 を向上させました(GVC-15KDS)

直読しやすい副尺目盛

|   | 品     | 番    | 最大測定長<br>(mm) | 最小読取値<br>(mm) | 器差<br>(mm) | デプスバー | 質 量<br>(g) | 標 準<br>小売価格 | JAN<br>(4975846) |
|---|-------|------|---------------|---------------|------------|-------|------------|-------------|------------------|
| Г | GVC-1 | 5KD  | 150           | 0.05          | ±0.05      | 有     | 140        | 5,900円      | 041585           |
|   | GVC-2 | 0KD  | 200           | 0.05          | ±0.05      | 有     | 200        | 7,900円      | 041592           |
| Г | GVC-3 | 0KD  | 300           | 0.05          | ±0.08      | 有     | 380        | 13,000円     | 041608           |
|   | GVC-1 | 5KDS | 150           | 0.05          | ±0.05      | 有     | 140        | 8,500円      | 041578           |
|   | GVC-1 | 5KDS | 150           | 0.05          | ±0.05      | 有     | 140        | 8,500円      | 041578           |