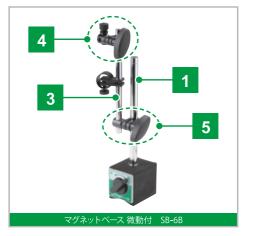

品番:SB25M-MP

対象製品品番:SB-25M

標準小売価格: 1,800円

2

品名: SB-6 用部品 主柱

品番:SB6-MP

対象製品品番:SB-6C/SB-6B

標準小売価格: 1,200円

JAN コード: 4975846 014718

品名: SB-6C 用部品 支柱 品番:SB6C-SP 対象製品品番:SB-6C

標準小売価格:850円 JAN コード: 4975846 014749

3

品名: SB-6B 用部品 支柱 品番:SB6B-SP 対象製品品番:SB-6B 標準小売価格:850円 JANコード: 4975846 014619

品名:SB-6 用部品 ゲージ取付金具 品番:SB6-GK

対象製品品番:SB-6C/SB-6B 標準小売価格:850円

JAN コード: 4975846 014725

品番:SB6-CK 対象製品品番:SB-6C/SB-6B 標準小売価格:600円

品名: SB-6 用部品 締付金具

JAN コード: 4975846 014732

JAN コード: 4975846 014657 品名: SB-80F 用部品 フレキシブル主柱一式

JAN コード: 4975846 014640 品名: SB-80P 用部品 締付金具 品番:SB80P-CK 対象製品品番: SB-80P 標準小売価格:850円