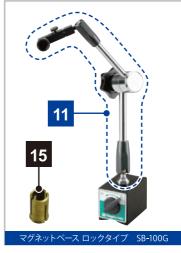

# マグネットベース部品

品名: SB-100G 用部品 ロックアームー式

JAN コード: 4975846 014671

JANコード: 4975846 014688

品番: SB100G-LAS

対象製品品番: SB-100G

標準小売価格: 4,800円

品名: SB-25M 用部品 主柱