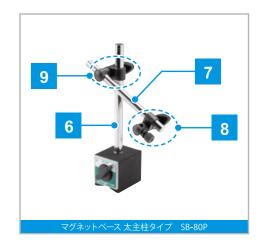

対象製品品番:SB-6C/SB-6B 標準小売価格:850円

JAN コード: 4975846 014725

品番:SB6-CK 対象製品品番:SB-6C/SB-6B 標準小売価格:600円

品名: SB-6 用部品 締付金具

JAN コード: 4975846 014732

JAN コード: 4975846 014657 品名: SB-80F 用部品 フレキシブル主柱一式

JAN コード: 4975846 014640 品名: SB-80P 用部品 締付金具 品番:SB80P-CK 対象製品品番: SB-80P 標準小売価格:850円

品名: SB-80P 用部品 主柱

対象製品品番:SB-80P

標準小売価格: 1,200円

品名: SB-80P 用部品 支柱

対象製品品番: SB-80P

標準小売価格:850円

JAN コード: 4975846 014626

JAN コード: 4975846 014633

品名: SB-80P 用部品 ゲージ取付金具

品番:SB80P-MP

品番:SB80P-SP

品番:SB80P-GK

対象製品品番: SB-80P

標準小売価格:800円

品番:SB80F-MPS

対象製品品番: SB-80F