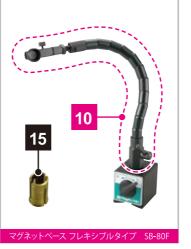

対象製品品番:SB-6C/SB-6B 標準小売価格:850円

JAN コード: 4975846 014725

品番:SB6-CK 対象製品品番:SB-6C/SB-6B 標準小売価格:600円

品名: SB-6 用部品 締付金具

JAN コード: 4975846 014732

JAN コード: 4975846 014657 品名: SB-80F 用部品 フレキシブル主柱一式

JAN コード: 4975846 014640 品名: SB-80P 用部品 締付金具 品番:SB80P-CK 対象製品品番: SB-80P 標準小売価格:850円

品名: SB-80P 用部品 ゲージ取付金具

品番:SB80P-MP

品番:SB80P-SP

品番:SB80P-GK

対象製品品番: SB-80P

標準小売価格:800円

品番:SB80F-MPS

対象製品品番: SB-80F

品名:変換コレット

対象製品品番: SB-80F/SB-100G/MB-7 標準小売価格: 450 円

JAN コード: 4975846 014756