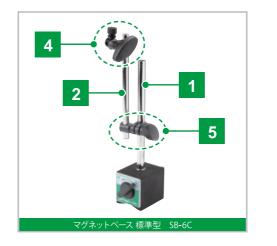

品番:SB25M-MP

対象製品品番:SB-25M

標準小売価格: 1,800円

2

品名: SB-6 用部品 主柱

品番:SB6-MP

対象製品品番:SB-6C/SB-6B

標準小売価格: 1,200円

JAN コード: 4975846 014718

品名: SB-6C 用部品 支柱 品番:SB6C-SP 対象製品品番:SB-6C

標準小売価格:850円 JAN コード: 4975846 014749

3

品名: SB-6B 用部品 支柱 品番:SB6B-SP 対象製品品番:SB-6B 標準小売価格:850円 JANコード: 4975846 014619

品名:SB-6 用部品 ゲージ取付金具 品番:SB6-GK

対象製品品番:SB-6C/SB-6B 標準小売価格:850円

JAN コード: 4975846 014725

品番:SB6-CK 対象製品品番:SB-6C/SB-6B 標準小売価格:600円

品名: SB-6 用部品 締付金具

JAN コード: 4975846 014732

JAN コード: 4975846 014657 品名: SB-80F 用部品 フレキシブル主柱一式

JAN コード: 4975846 014640 品名: SB-80P 用部品 締付金具 品番:SB80P-CK 対象製品品番: SB-80P 標準小売価格:850円