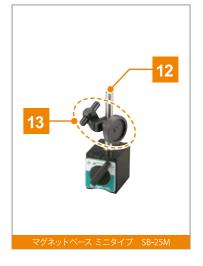

品番:SB25M-MP

対象製品品番:SB-25M

標準小売価格: 1,800円

2

品名: SB-6 用部品 主柱

品番:SB6-MP

対象製品品番:SB-6C/SB-6B

標準小売価格: 1,200円

標準小売価格: 4,200円

JAN コード: 4975846 014664

品名: SB-25M 用部品 ゲージ取付金具 品番:SB25M-GK 対象製品品番:SB-25M

標準小売価格: 1,200 円 JAN コード: 4975846 014695

品名: MB-7 用部品 ミニロックアーム一式

品番: MB7-LAS 対象製品品番:MB-7 標準小売価格:3,900円 JAN コード: 4975846 014701