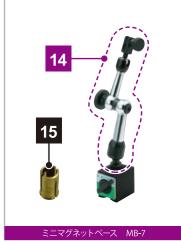

標準小売価格: 4,200円

JAN コード: 4975846 014664

品名: SB-25M 用部品 ゲージ取付金具 品番:SB25M-GK 対象製品品番:SB-25M

標準小売価格: 1,200 円 JAN コード: 4975846 014695

品名: MB-7 用部品 ミニロックアーム一式

品番: MB7-LAS 対象製品品番:MB-7 標準小売価格:3,900円 JAN コード: 4975846 014701

品名:変換コレット

対象製品品番: SB-80F/SB-100G/MB-7 標準小売価格: 450 円

JAN コード: 4975846 014756